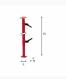

# 5000 D6

- Drawer chest with 6 drawers H 75 mm
- Supplied with fixing bracket 5002 S4N (U50020047)
- Spare slides: code U49806048
- Spare lock: code U05360001Q

## Family details

| Code      | LxPxH mm    | Weight kg | Quantity for packaging |
|-----------|-------------|-----------|------------------------|
| U50000065 | 495x375x542 | 24        | 1                      |