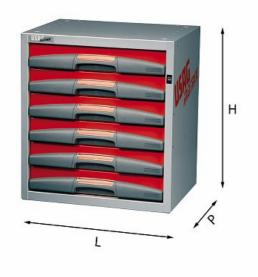

# **COMPOSITION WITH DRAWERS**

# 5000 D6

- Drawer chest with 6 drawers H 75 mm
- Supplied with fixing bracket 5002 S4N (U50020047)
- Spare slides: code U49806048
- Spare lock: code U05360001Q

## Family details

| Code      | LxPxH mm    | Weight kg | Quantity for packaging |
|-----------|-------------|-----------|------------------------|
| U50000065 | 495x375x542 | 24        | 1                      |